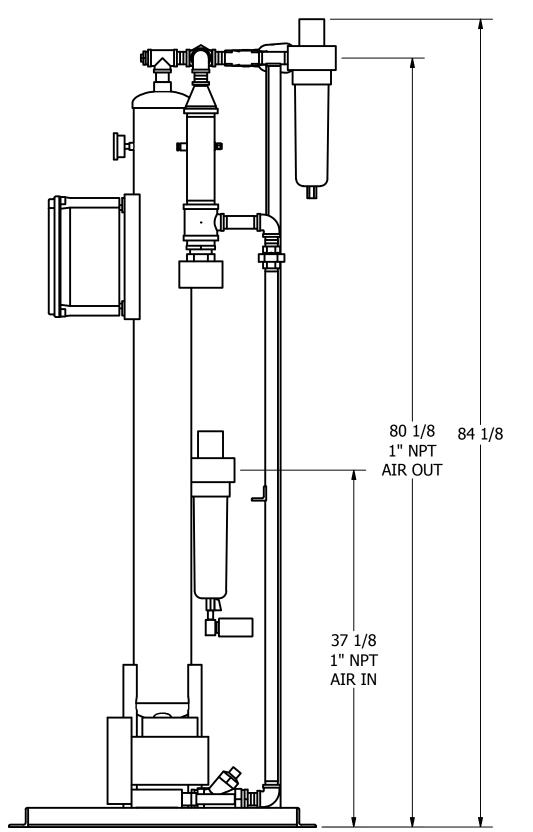

## HBS-0060-1 SINGLE TOWER DESICCANT AIR DRYER **GENERAL ARRANGEMENT**

SHEET: 1 OF 2

OTHERWISE SPECIFIED:

**TOLERANCES UNLESS** 

FRACTIONS =± 1/4 "

ANGLES  $=\pm$  3° INCHES = $\pm$  1/2 " REV. ECO.

0921

D

## HBS-0060-1 SINGLE TOWER DESICCANT AIR DRYER GENERAL ARRANGEMENT

DRAWING NO. AT20-765

TOLERANCES UNLESS OTHERWISE SPECIFIED:

FRACTIONS =± 1/4 "

REV.

D

ANGLES =  $\pm$  3° INCHES =  $\pm$  1/2 "

FINISH = 250

| DRAWN: MR | DATE: 3/11/2016 | D N/A      | 71120 700     |       |          |              | I I EIVI | QIY | DESCRIPTION              |
|-----------|-----------------|------------|---------------|-------|----------|--------------|----------|-----|--------------------------|
| CHECKED:  | DATE:           | SCALE: N/A | SHEET: 2 OF 2 |       |          |              | 1        |     | ANGLE BODY VALVE, OUTLET |
|           |                 |            |               |       | 5        |              | 2        |     | PARTICULATE AFTER FILTER |
|           |                 |            |               |       | <u> </u> |              | 3        |     | RELIEF VALVE, TANK       |
|           |                 |            |               |       |          |              | 4        | 1   | PRESSURE GAUGE, TANK     |
|           |                 |            |               |       |          |              | 5        | 1   | MOISTURE INDICATOR       |
|           |                 |            |               |       |          |              | 6        | 1   | 1.5 KW HEATER            |
|           |                 |            | lacksquare    | 3     |          |              | 7        | 1   | COALESCER PRE-FILTER     |
|           |                 |            |               |       |          |              | 8        | 1   | TIMED DRAIN              |
|           |                 |            | (2)           |       |          |              | 9        | 1   | CHECK VALVE, INLET       |
|           |                 |            |               |       |          |              | 10       |     | SOLENOID VALVE, INLET    |
|           |                 |            |               | (4)—— |          | <b>●</b> (6) | 11       |     | SOLENOID VALVE, EXHAUST  |
|           |                 |            |               |       |          |              | 12       |     | MUFFLER, EXHAUST         |
|           |                 |            |               |       |          |              | 13       |     | 1/2 HP BLOWER            |
|           |                 |            |               |       |          | Щ.           | 14       |     | CHECK VALVE, BLOWER      |
|           |                 |            |               |       |          | W/W          |          |     | DESICCANT                |
|           |                 |            |               |       |          | N/991        |          | 1   |                          |
|           |                 |            | 8   12        |       |          |              | PRELIM   |     | ARY                      |