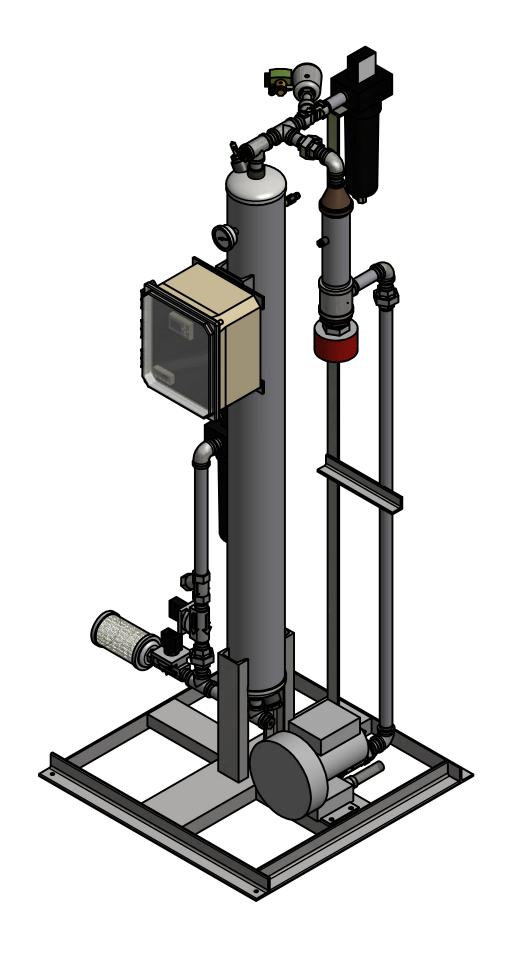

## HBS-0060-1 SINGLE TOWER DESICCANT AIR DRYER **GENERAL ARRANGEMENT**

SHEET: 1 OF 2

OTHERWISE SPECIFIED:

**TOLERANCES UNLESS** 

FRACTIONS =± 1/4 "

ANGLES  $=\pm$  3° INCHES = $\pm$  1/2 " REV. ECO.

0921

D

## HBS-0060-1 SINGLE TOWER DESICCANT AIR DRYER GENERAL ARRANGEMENT

DRAWING NO. AT20-765

TOLERANCES UNLESS OTHERWISE SPECIFIED:

FRACTIONS =± 1/4 "

REV.

D

ANGLES =  $\pm$  3° INCHES =  $\pm$  1/2 "

FINISH = 250